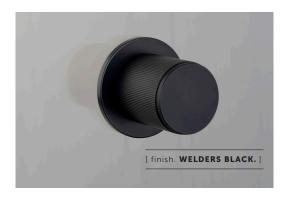

# FIXED DOOR KNOB / SINGLE-SIDED / LINEAR

[ motion. FIXED. ]
[ knurl. LINEAR. ]
[ range. DOOR HARDWARE. ]

A FIXED, SINGLE-SIDED, DOOR KNOB made from solid metal and featuring our elegant LINEAR KNURLED detailing. Works great on all internal doors and can be combined with our matching door accessories. Available in four metal finishes: STEEL, BRASS, GUN METAL and WELDERS BLACK.

# [ info. FINISH & SKU NUMBERS. ]

 [ finish. ]
 [ ROW. ]

 Steel
 RDK-071058

 Brass
 RDK-051057

 Gun Metal
 RDK-091059

 Welders Black
 RDK-481056