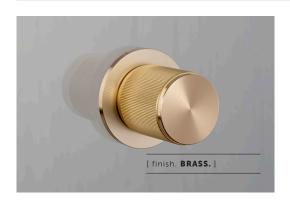

# FIXED DOOR KNOB / SINGLE-SIDED / LINEAR

[ motion. FIXED. ]
[ knurl. LINEAR. ]
[ range. DOOR HARDWARE. ]

A FIXED, SINGLE-SIDED, DOOR KNOB made from solid metal and featuring our elegant LINEAR KNURLED detailing. Works great on all internal doors and can be combined with our matching door accessories. Available in four metal finishes: STEEL, BRASS, GUN METAL and WELDERS BLACK.

# [ info. FINISH & SKU NUMBERS. ]

 [ finish. ]
 [ ROW. ]

 Steel
 RDK-071058

 Brass
 RDK-051057

 Gun Metal
 RDK-091059

 Welders Black
 RDK-481056