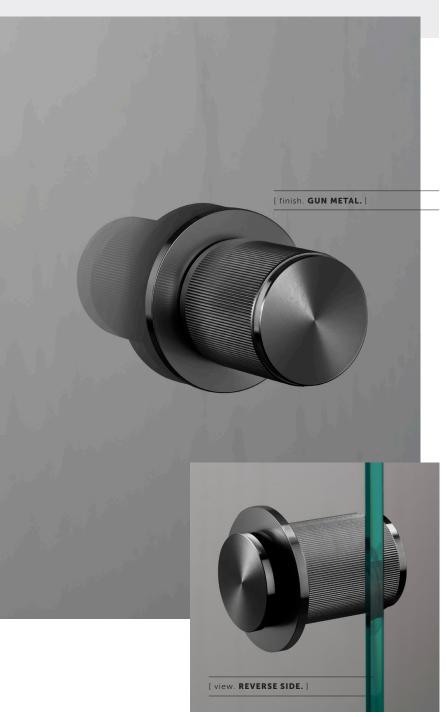

# FIXED DOOR KNOB / SINGLE-SIDED / LINEAR

[ motion. FIXED. ]
[ knurl. LINEAR. ]
[ range. DOOR HARDWARE. ]

A FIXED, SINGLE-SIDED, DOOR KNOB made from solid metal and featuring our elegant LINEAR KNURLED detailing. Works great on all internal doors and can be combined with our matching door accessories. Available in four metal finishes: STEEL, BRASS, GUN METAL and WELDERS BLACK.

## [ info. SPECIFICATIONS. ]

A single solid metal door knob, with rear side cosmetic circular disc.

Designed to be fixed onto any wooden or glass door.

Fits doors of thickness: minimum 6 mm to maximum 30 mm (with supplied fixings\*).

# [ info. FINISH & SKU NUMBERS. ]

 [ finish. ]
 [ ROW. ]

 Steel
 RDK-071058

 Brass
 RDK-051057

 Gun Metal
 RDK-091059

 Welders Black
 RDK-481056