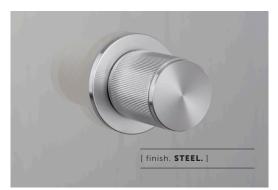

# FIXED DOOR KNOB / SINGLE-SIDED / LINEAR

[ motion. FIXED. ]
[ knurl. LINEAR. ]
[ range. DOOR HARDWARE. ]

A FIXED, SINGLE-SIDED, DOOR KNOB made from solid metal and featuring our elegant LINEAR KNURLED detailing. Works great on all internal doors and can be combined with our matching door accessories. Available in four metal finishes: STEEL, BRASS, GUN METAL and WELDERS BLACK.

# [ info. FINISH & SKU NUMBERS. ]

 [ finish. ]
 [ ROW. ]

 Steel
 RDK-071058

 Brass
 RDK-051057

 Gun Metal
 RDK-091059

 Welders Black
 RDK-481056