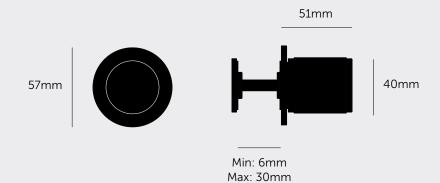

[ type. **SINGLE-SIDED.**]

[ info. MEASUREMENTS. ]

## [ info. SPECIFICATIONS. ]

A single solid metal door knob, with rear side cosmetic circular disc.

Designed to be fixed onto any wooden or glass door.

Fits doors of thickness: minimum 6 mm to maximum 30 mm (with supplied fixings\*).